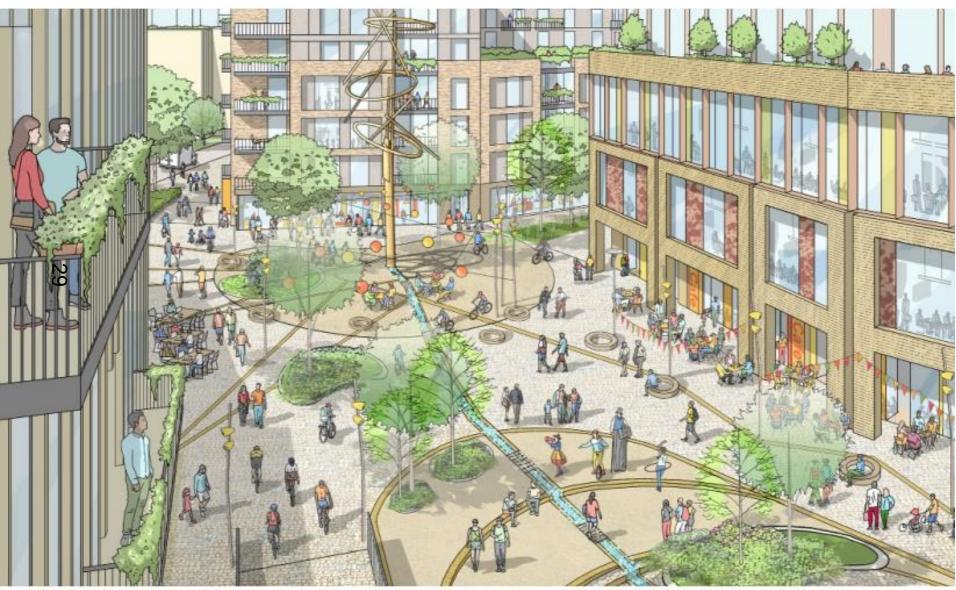

### View of the ampitheatre / open space

flustrative elevated view of Events Lawn