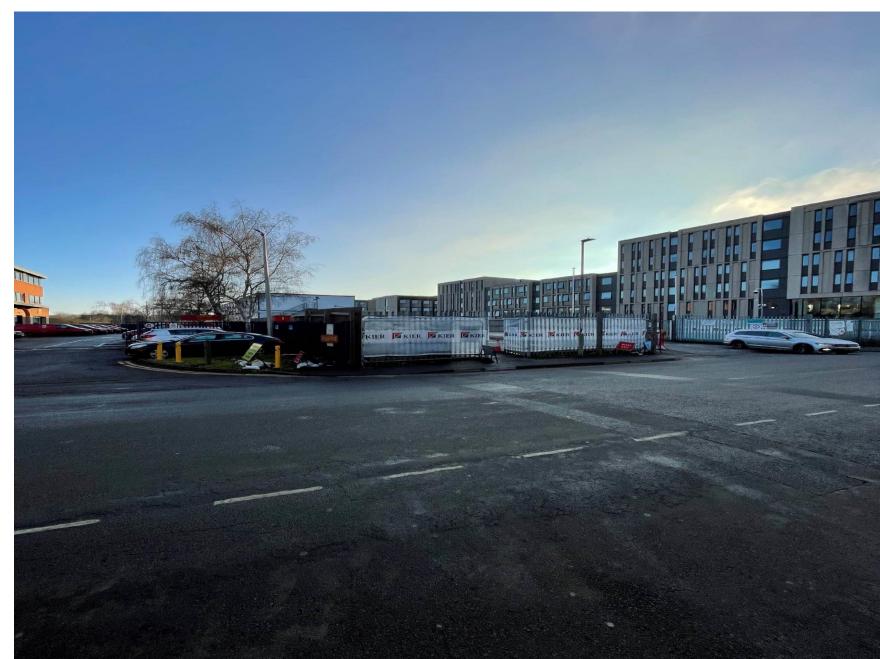

$\omega$ 

22/02954/OUT

**Land at Oxpens** 





View of Oxpens Road - westwards



#### View of Oxpens Car Park from Oxpens Road



#### View of autocentre from Oxpens Road



\_

#### Views of Oxpens Car Park from Ice Rink



 $\infty$ 

#### View of open land looking from Ice Rink



#### View of open land to rear of Ice Rink



#### View from Oxpens Car Park



 $\stackrel{ extstyle }{ extstyle }$ 

#### View of open land looking eastwards



 $\frac{1}{2}$ 

#### View of open land looking westwards



#### View of rear of Ice Rink



#### View westwards from existing contractors compound



#### View of Osney Lane across site





#### View of Osney Lane



 $\frac{1}{\alpha}$ 

## Illustrative masterplan



#### Parameter Plan – Landscape and Public Realm

#### Key For Approval

Key public open space
Building plots
Optional deviation of plot
boundary 1.5m
Open space & public realm
Gated open space
Area for ground floor setback
Oxpens Meadows
Area for potential on plot
planting (min 75m2) as part of Oxpens
Road greening strategy.

★ Potential areas for singular open space of at least 250m2

For context

Landing zone for bridge
(bridge outside this application)

Application Boundary

Boundary of levels created by



## Parameter Plan – Land Use

#### Key

For Approval

Residential (Class C2,C3)
Student Accommodation

(Class C2, Sui Generis)

Residential (Class C2,C3)

with allowances for ground floor Commercial (Class E)

Flexible use zone: