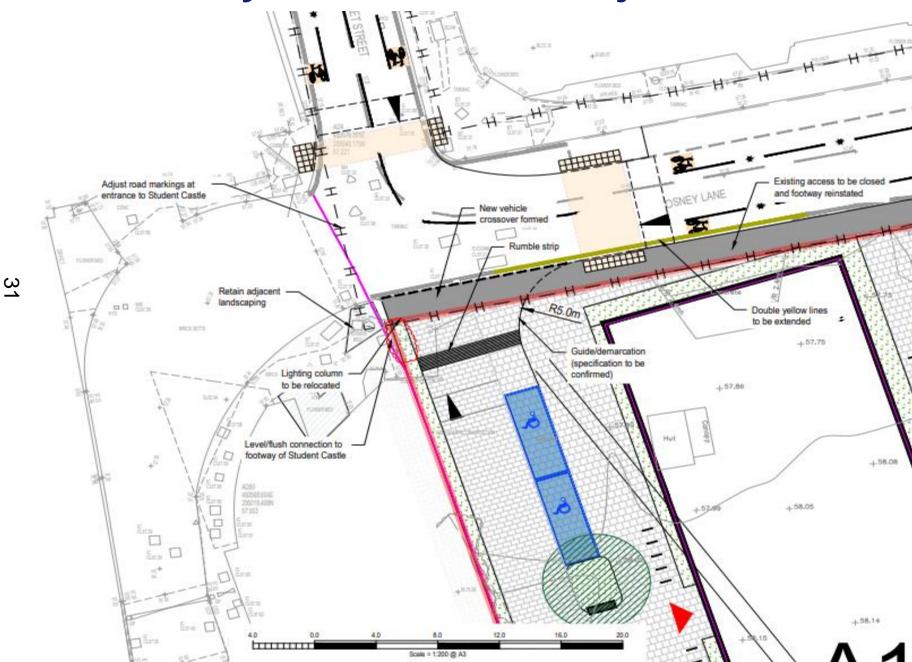

to the meadows and amphitheatre following

----- Existing tow path - public

Mrea below main

existing connection

development platform

rights of way



# Parameter Plan – Building Heights

#### S Key For Approval



#### For context

Application Boundary
Area below main
development platform
Optional deviation of plot
boundary 1.5m



#### Masterplan – Site Sections 1



#### **Masterplan – Site Sections 2**



### View of the ampitheatre / open space



flustrative elevated view of Events Lawn

#### **View northwards towards Pivot Plaza**



Illustrative view of Oxpens Amphitheatre

**Aerial View of the Oxpens development** 



#### **View of Pivot Plaza**



Image credit: OXWED

#### View eastwards along Oxpens Road



Image credit: OXWED

#### View of Osney Lane / Becket St junction



#### Oxpens Road – Northern Section



#### Oxpens Road - Southern Section



## View – Raleigh Park



### View - Boars Hill (Hinksey Heights)



#### **View – South Park**



#### **View – Castle Mound**



## **View – St Georges Tower**



#### **View – Carfax Tower**



## View - Speedwell Street by Westgate



#### **View – Riverside Path south of site**



### **View – from Oxpens Meadow**



#### **View – from Becket Street**



This page is intentionally left blank