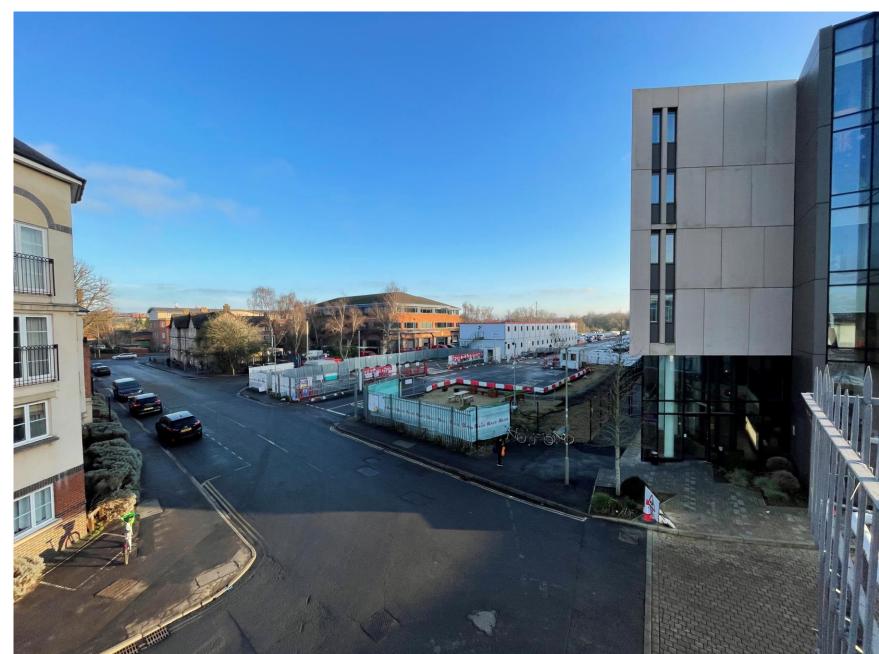

$\omega$ 

22/02954/OUT

**Land at Oxpens** 





View of Oxpens Road - westwards



#### View of Oxpens Car Park from Oxpens Road



#### View of autocentre from Oxpens Road



\_

#### Views of Oxpens Car Park from Ice Rink



 $\infty$ 

#### View of open land looking from Ice Rink



#### View of open land to rear of Ice Rink



#### View from Oxpens Car Park



 $\stackrel{ extstyle }{ extstyle }$ 

#### View of open land looking eastwards



 $\frac{1}{2}$ 

#### View of open land looking westwards



#### View of rear of Ice Rink



#### View westwards from existing contractors compound



#### View of Osney Lane across site





#### View of Osney Lane



 $\frac{1}{\alpha}$ 

## Illustrative masterplan



#### Parameter Plan – Landscape and Public Realm

#### Key For Approval

Key public open space
Building plots
Optional deviation of plot
boundary 1.5m
Open space & public realm
Gated open space
Area for ground floor setback
Oxpens Meadows
Area for potential on plot
planting (min 75m2) as part of Oxpens
Road greening strategy.

★ Potential areas for singular open space of at least 250m2

For context

Landing zone for bridge
(bridge outside this application)

Application Boundary

Boundary of levels created by



## Parameter Plan – Land Use

#### Key

For Approval

Residential (Class C2,C3)
Student Accommodation

(Class C2, Sui Generis)

Residential (Class C2,C3)

with allowances for ground floor Commercial (