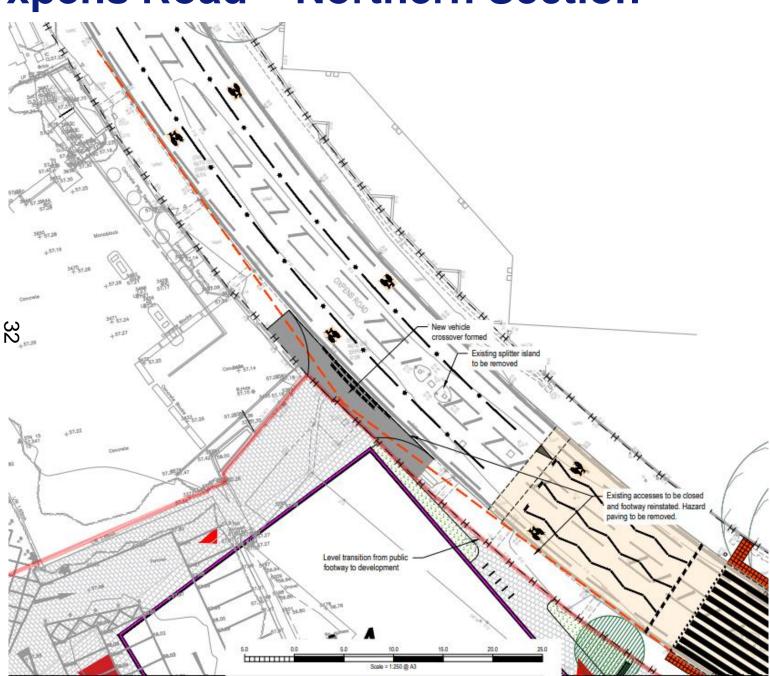

ing

----- Existing tow path - public

Mrea below main

existing connection

development platform

rights of way



# Parameter Plan – Building Heights

#### S Key For Approval



#### For context

Application Boundary
Area below main
development platform
Optional deviation of plot
boundary 1.5m



#### Masterplan – Site Sections 1



#### **Masterplan – Site Sections 2**



### View of the ampitheatre / open space



flustrative elevated view of Events Lawn

#### **View northwards towards Pivot Plaza**



Illustrative view of Oxpens Amphitheatre

**Aerial View of the Oxpens development** 



#### **View of Pivot Plaza**



Image credit: OXWED

#### View eastwards along Oxpens Road



Image credit: OXWED

#### View of Osney Lane / Becket St junction



#### Oxpens Road – Northern Section



#### Oxpens Road - Southern Section



## View – Raleigh Park



### View - Boars Hill (Hinksey Heights)



#### **View – South Park**



#### **View – Castle Mound**



## **View – St Georges Tower**



#### **View – Carfax Tower**



## View - Speedwell Street by Westgate



#### **View – Riverside Path south of site**



### **View – from Oxpens Meadow**



#### **View – from Becket Street**



This page is intentionally left blank