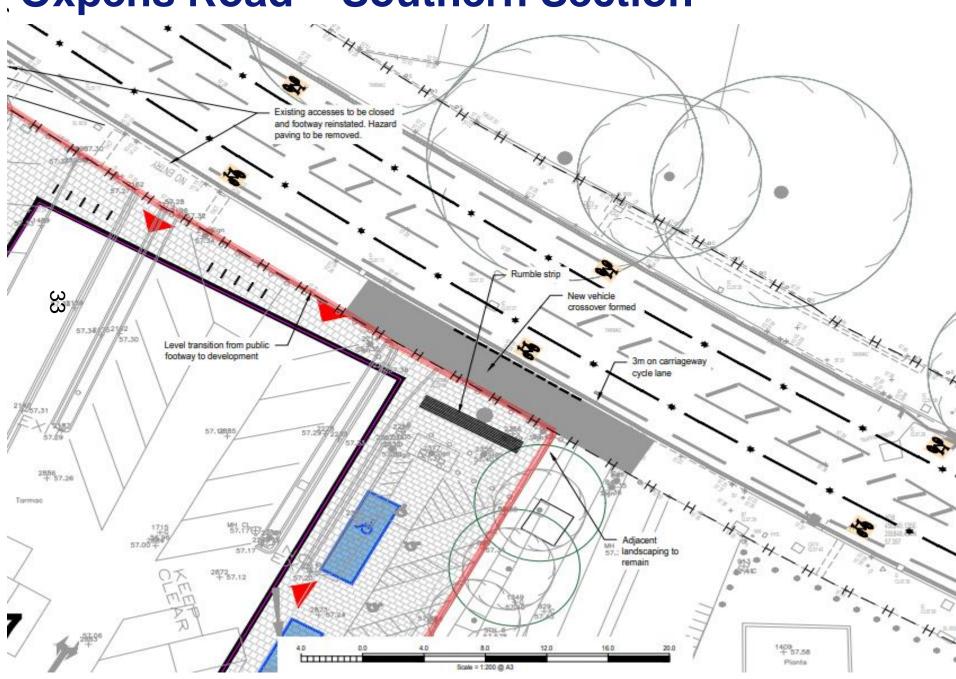

Mrea below main

existing connection

development platform

rights of way



# Parameter Plan – Building Heights

#### S Key For Approval



#### For context

Application Boundary
Area below main
development platform
Optional deviation of plot
boundary 1.5m



#### Masterplan – Site Sections 1



#### **Masterplan – Site Sections 2**



### View of the ampitheatre / open space



flustrative elevated view of Events Lawn

#### **View northwards towards Pivot Plaza**



Illustrative view of Oxpens Amphitheatre

**Aerial View of the Oxpens development** 



#### **View of Pivot Plaza**



Image credit: OXWED

#### View eastwards along Oxpens Road



Image credit: OXWED

#### View of Osney Lane / Becket St junction



#### Oxpens Road – Northern Section



#### Oxpens Road - Southern Section



## View – Raleigh Park



### View - Boars Hill (Hinksey Heights)



#### **View – South Park**



#### **View – Castle Mound**



## **View – St Georges Tower**



#### **View – Carfax Tower**



## View - Speedwell Street by Westgate



#### **View – Riverside Path south of site**



### **View – from Oxpens Meadow**



#### **View – from Becket Street**



This page is intentionally left blank