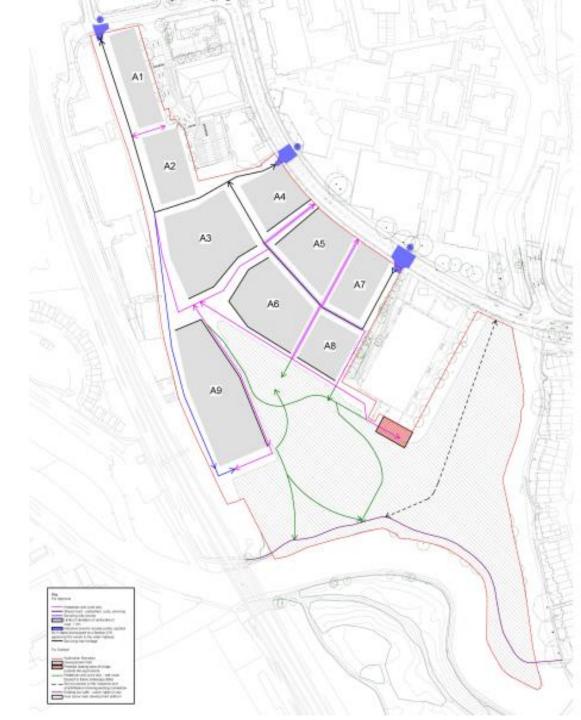

# Parameter Plan – Movement & Access

#### Key For Approval Pedestrian and cycle only Shared road - pedestrian, cycle, servicing Servicing only access Limits of deviation of centre line of road -1.5m Indicative area for access points, applied for in detail and Subject to a Section 278 agreement for works to the wider highway. Servicing free frontage For Context Application Boundary Development Plots Potential landing zone of bridge (outside this application) Pedestrian and cycle only wet route. Subject to future landscape detail

----- Service access to the meadows and amphitheatre following

----- Existing tow path - public

Mrea below main

existing connection

development platform

rights of way