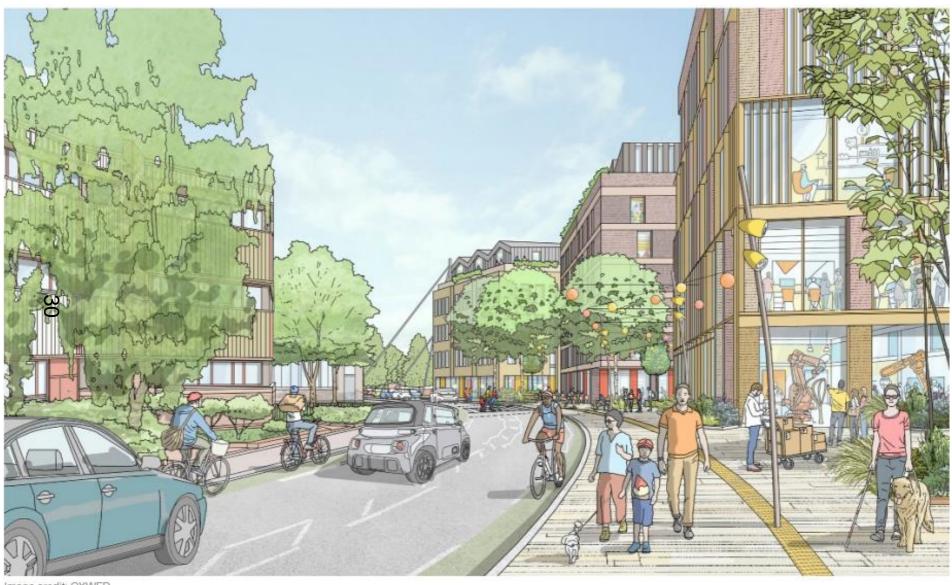

y wet route. Subject to future landscape detail

----- Service access to the meadows and amphitheatre following

----- Existing tow path - public

Mrea below main

existing connection

development platform

rights of way



# Parameter Plan – Building Heights

#### S Key For Approval



#### For context

Application Boundary
Area below main
development platform
Optional deviation of plot
boundary 1.5m



#### Masterplan – Site Sections 1



#### **Masterplan – Site Sections 2**



### View of the ampitheatre / open space



flustrative elevated view of Events Lawn

#### **View northwards towards Pivot Plaza**



Illustrative view of Oxpens Amphitheatre

**Aerial View of the Oxpens development** 



#### **View of Pivot Plaza**



Image credit: OXWED

#### View eastwards along Oxpens Road



Image credit: OXWED

#### View of Osney Lane / Becket St junction



#### Oxpens Road – Northern Section



#### Oxpens Road - Southern Section



## View – Raleigh Park



### View - Boars Hill (Hinksey Heights)



#### **View – South Park**



#### **View – Castle Mound**



## **View – St Georges Tower**



#### **View – Carfax Tower**



## View - Speedwell Street by Westgate



#### **View – Riverside Path south of site**



### **View – from Oxpens Meadow**



#### **View – from Becket Street**



This page is intentionally left blank