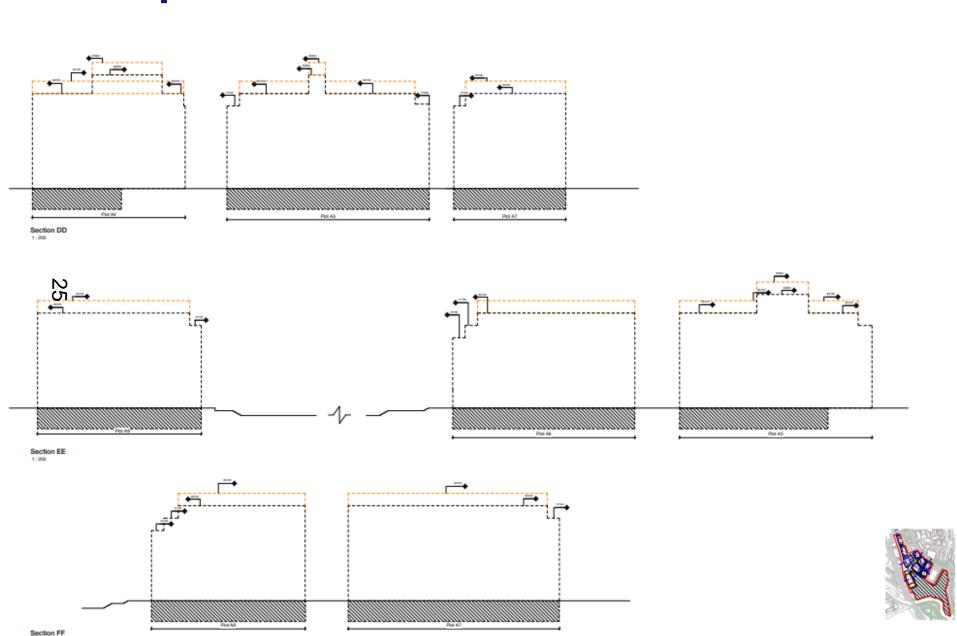

of centre line of road -1.5m Indicative area for access points, applied for in detail and Subject to a Section 278 agreement for works to the wider highway. Servicing free frontage For Context Application Boundary Development Plots Potential landing zone of bridge (outside this application) Pedestrian and cycle only wet route. Subject to future landscape detail

----- Service access to the meadows and amphitheatre following

----- Existing tow path - public

Mrea below main

existing connection

development platform

rights of way



# Parameter Plan – Building Heights

#### S Key For Approval



#### For context

Application Boundary
Area below main
development platform
Optional deviation of plot
boundary 1.5m



#### Masterplan – Site Sections 1



#### **Masterplan – Site Sections 2**



### View of the ampitheatre / open space



flustrative elevated view of Events Lawn

#### **View northwards towards Pivot Plaza**



Illustrative view of Oxpens Amphitheatre

**Aerial View of the Oxpens development** 



#### **View of Pivot Plaza**



Image credit: OXWED

#### View eastwards along Oxpens Road



Image credit: OXWED

#### View of Osney Lane / Becket St junction



#### Oxpens Road – Northern Section



#### Oxpens Road - Southern Section



## View – Raleigh Park



### View - Boars Hill (Hinksey Heights)



#### **View – South Park**



#### **View – Castle Mound**



## **View – St Georges Tower**



#### **View – Carfax Tower**



## View - Speedwell Street by Westgate



#### **View – Riverside Path south of site**



### **View – from Oxpens Meadow**



#### **View