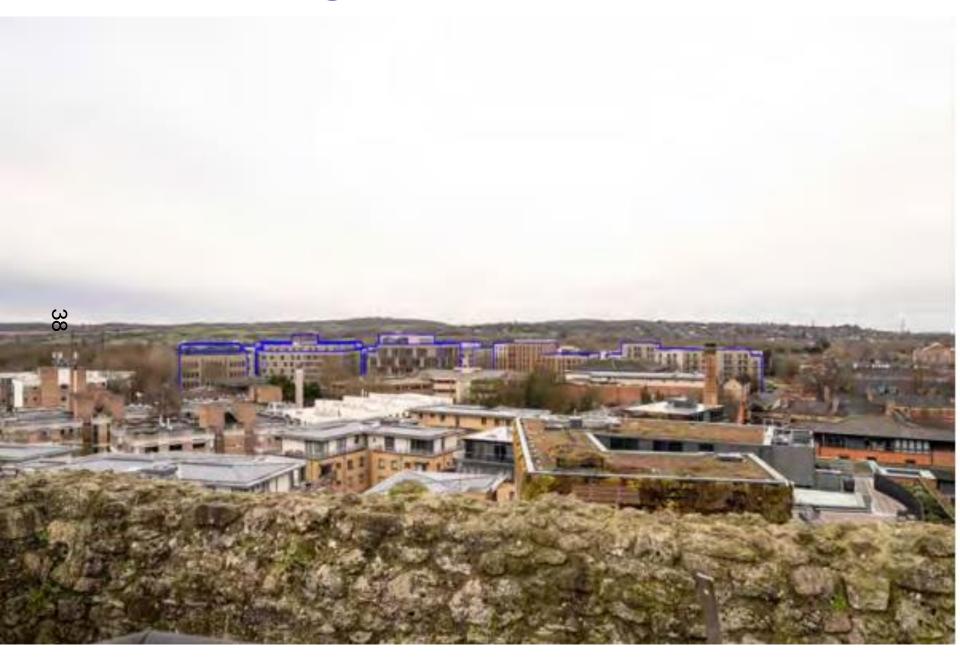

ation Boundary
Area below main
development platform
Optional deviation of plot
boundary 1.5m



#### Masterplan – Site Sections 1



#### **Masterplan – Site Sections 2**



### View of the ampitheatre / open space



flustrative elevated view of Events Lawn

#### **View northwards towards Pivot Plaza**



Illustrative view of Oxpens Amphitheatre

**Aerial View of the Oxpens development** 



#### **View of Pivot Plaza**



Image credit: OXWED

#### View eastwards along Oxpens Road



Image credit: OXWED

#### View of Osney Lane / Becket St junction



#### Oxpens Road – Northern Section



#### Oxpens Road - Southern Section



## View – Raleigh Park



### View - Boars Hill (Hinksey Heights)



#### **View – South Park**



#### **View – Castle Mound**



## **View – St Georges Tower**



#### **View – Carfax Tower**



## View - Speedwell Street by Westgate



#### **View – Riverside Path south of site**



### **View – from Oxpens Meadow**



#### **View – from Becket Street**



This page is intentionally left blank