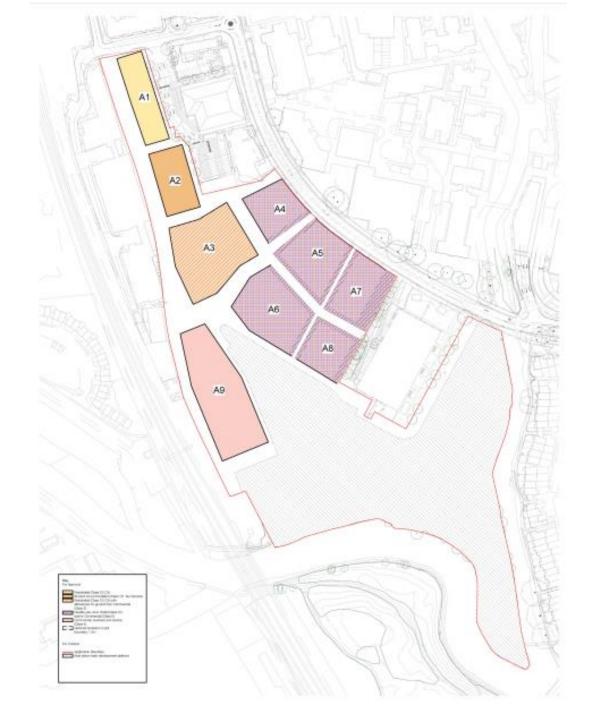

## Parameter Plan – Land Use

#### Key

For Approval

Residential (Class C2,C3)
Student Accommodation

(Class C2, Sui Generis)

Residential (Class C2,C3)

with allowances for ground floor Commercial (Class E)

Flexible use zone: Maximum 1 Hotel (Class C1) and/or Commercial (Class E)

Commercial, business and service (Class E)

Optional deviation of plot boundary 1.5m

For Context

Application Boundary
Area below main
development platform