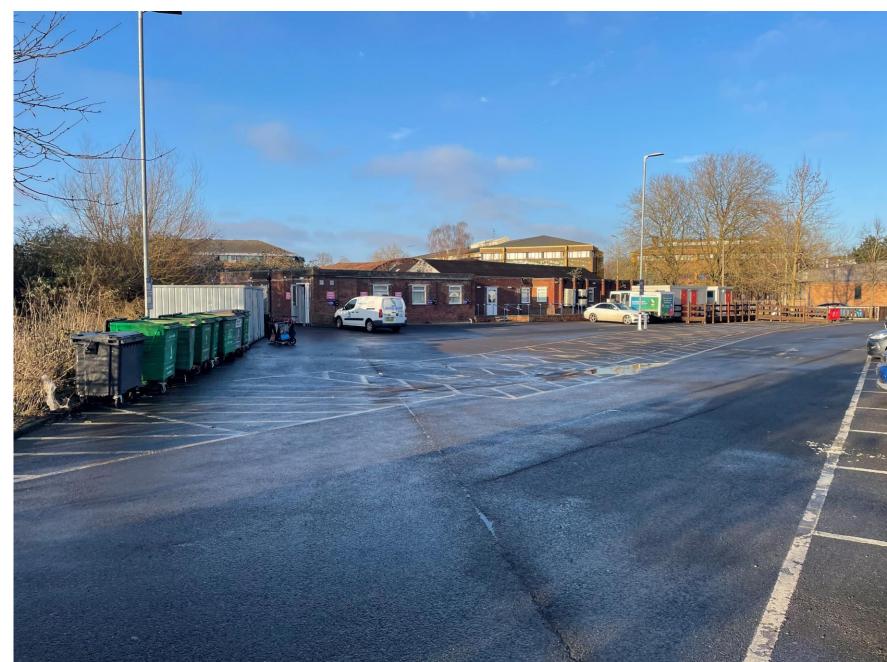

$\omega$ 

22/02954/OUT

**Land at Oxpens** 





View of Oxpens Road - westwards



#### View of Oxpens Car Park from Oxpens Road



#### View of autocentre from Oxpens Road



\_

#### Views of Oxpens Car Park from Ice Rink



 $\infty$ 

#### View of open land looking from Ice Rink



#### View of open land to rear of Ice Rink



#### View from Oxpens Car Park



 $\stackrel{ extstyle }{ extstyle }$ 

#### View of open land looking eastwards



 $\frac{1}{2}$ 

#### View of open land looking westwards



#### View of rear of Ice Rink



#### View westwards from existing contractors compound



#### View of Osney Lane across site





#### View of Osney Lane



 $\frac{1}{\alpha}$ 

## Illustrative masterplan



#### Parameter Plan – Landscape and Public Realm

#### Key For Approval

Key public open space
Building plots
Optional deviation of plot
boundary 1.5m
Open space & public realm
Gated open space
Area for ground floor setback
Oxpens Meadows
Area for potential on plot
planting (min 75m2) as part of Oxpens
Road greening strategy.

★ Potential areas for singular open space of at least 250m2

For context

Landing zone for bridge
(bridge outside