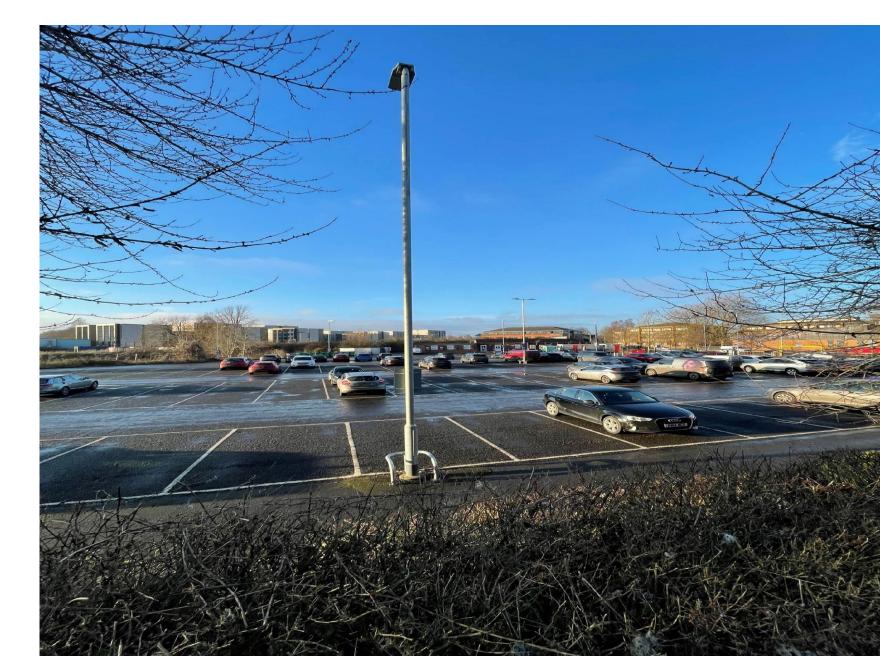

$\omega$ 

22/02954/OUT

**Land at Oxpens** 





View of Oxpens Road - westwards



#### View of Oxpens Car Park from Oxpens Road



#### View of autocentre from Oxpens Road



\_

#### Views of Oxpens Car Park from Ice Rink



 $\infty$ 

#### View of open land looking from Ice Rink



#### View of open land to rear of Ice Rink



#### View from Oxpens Car Park



 $\stackrel{ extstyle }{ extstyle }$ 

#### View of open land looking eastwards



 $\frac{1}{2}$ 

#### View of open land looking westwards



#### View of rear of Ice Rink



#### View westwards from existing contractors compound



#### View of Osney Lane across site





#### View of Osney Lane



 $\frac{1}{\alpha}$ 

## Illustrative masterplan



#### Parameter Plan – Landscape and Public Realm

#### Key For Approval

Key public open space
Building plots
Optional deviation of plot
boundary 1.5m
Open space & public realm
Gated open space
Area for ground floor setback
Oxpens Meadows
Area for potential on plot
planting (min 75m2) as part of Oxpens