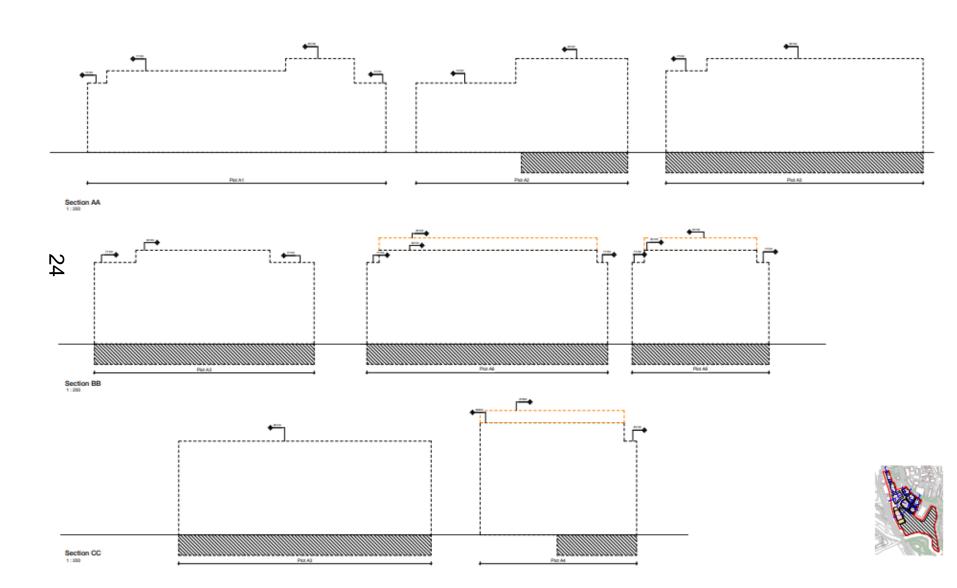

ervicing only access Limits of deviation of centre line of road -1.5m Indicative area for access points, applied for in detail and Subject to a Section 278 agreement for works to the wider highway. Servicing free frontage For Context Application Boundary Development Plots Potential landing zone of bridge (outside this application) Pedestrian and cycle only wet route. Subject to future landscape detail

----- Service access to the meadows and amphitheatre following

----- Existing tow path - public

Mrea below main

existing connection

development platform

rights of way



# Parameter Plan – Building Heights

#### S Key For Approval



#### For context

Application Boundary
Area below main
development platform
Optional deviation of plot
boundary 1.5m



#### Masterplan – Site Sections 1



#### **Masterplan – Site Sections 2**



### View of the ampitheatre / open space



flustrative elevated view of Events Lawn

#### **View northwards towards Pivot Plaza**



Illustrative view of Oxpens Amphitheatre

**Aerial View of the Oxpens development** 



#### **View of Pivot Plaza**



Image credit: OXWED

#### View eastwards along Oxpens Road



Image credit: OXWED

#### View of Osney Lane / Becket St junction



#### Oxpens Road – Northern Section



#### Oxpens Road - Southern Section



## View – Raleigh Park



### View - Boars Hill (Hinksey Heights)



#### **View – South Park**



#### **View – Castle Mound**



## **View – St Georges Tower**



#### **View – Carfax Tower**



## View - Speedwell Street by Westgate



#### **View – Riverside Path south of site**



### **V