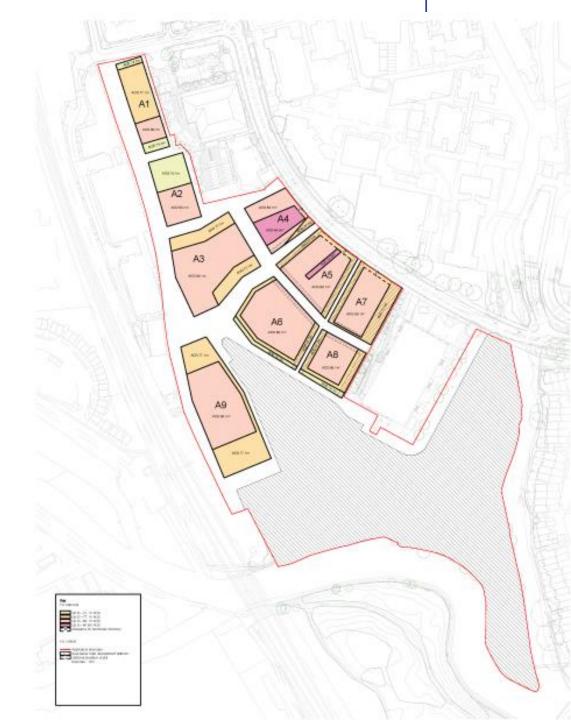

## Illustrative masterplan

#### Parameter Plan – Landscape and Public Realm

#### Key For Approval

Key public open space
Building plots
Optional deviation of plot
boundary 1.5m
Open space & public realm
Gated open space
Area for ground floor setback
Oxpens Meadows
Area for potential on plot
planting (min 75m2) as part of Oxpens
Road greening strategy.

★ Potential areas for singular open space of at least 250m2

For context

Landing zone for bridge
(bridge outside this application)

Application Boundary

Boundary of levels created by