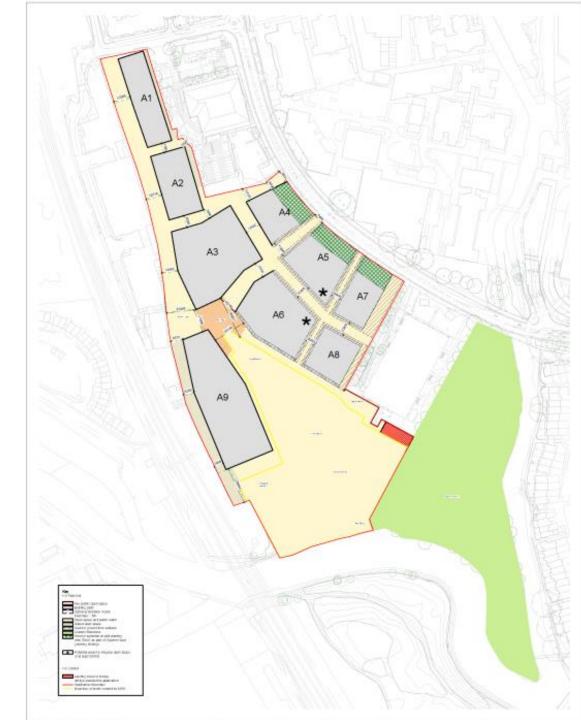

## Illustrative masterplan

#### Parameter Plan – Landscape and Public Realm

#### Key For Approval

Key public open space
Building plots
Optional deviation of plot
boundary 1.5m
Open space & public realm
Gated open space
Area for ground floor setback
Oxpens Meadows
Area for potential on plot
planting (min 75m2) as part of Oxpens
Road greening strategy.

★ Potential areas for singular open space of at least 250m2

For context

Landing zone for bridge
(bridge outside this application)

Application Boundary

Boundary of levels created by