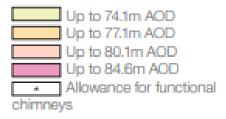

# Parameter Plan – Building Heights

#### S Key For Approval

#### For context

Application Boundary
Area below main
development platform
Optional deviation of plot
boundary 1.5m