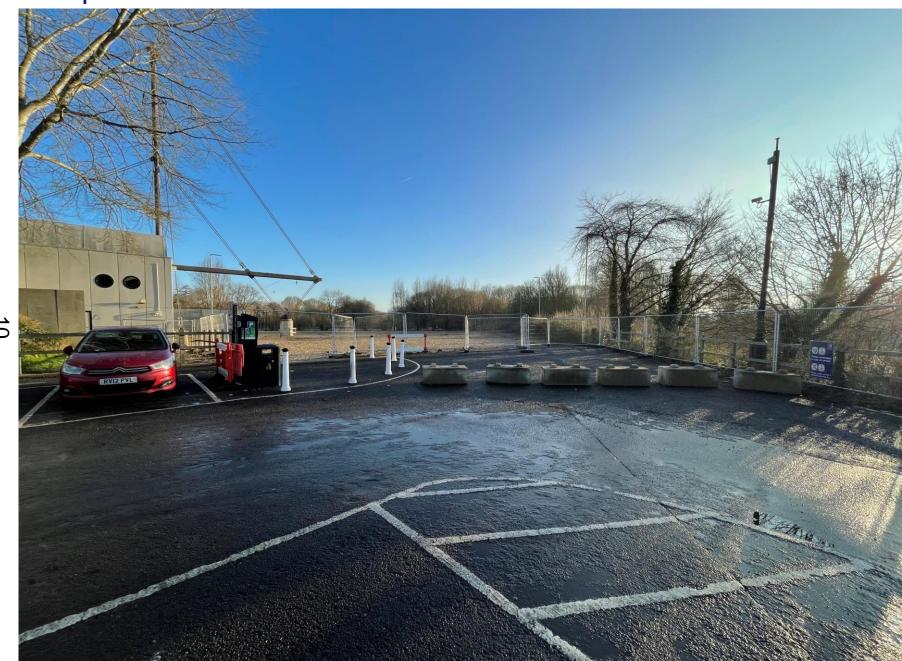

$\omega$ 

22/02954/OUT

**Land at Oxpens** 





View of Oxpens Road - westwards



#### View of Oxpens Car Park from Oxpens Road



#### View of autocentre from Oxpens Road



\_

#### Views of Oxpens Car Park from Ice Rink



 $\infty$ 

#### View of open land looking from Ice Rink



#### View of open land to rear of Ice Rink



#### View from Oxpens Car Park



 $\stackrel{ extstyle }{ extstyle }$ 

#### View of open land looking eastwards



 $\frac{1}{2}$ 

#### View of open land looking westwards



#### View of rear of Ice Rink



#### View westwards from existing contractors compound



#### View of Osney Lane across site





#### View of Osney Lane



 $\frac{1}{\alpha}$ 

## Illustrative masterplan



#### Parameter Plan – Landscape and Public Realm

#### Key For Approval

Key public open space
Building plots
Optional deviation of plot
boundary 1.5m
Open space & public realm
Gated open space
Area for ground floor setback
Oxpens Meadows
Area for potential on plot
planting (min 75m2) as part of Oxpens
Road greening strategy.

★ Potential areas for singular open space of at least 250m2

For context

Landin