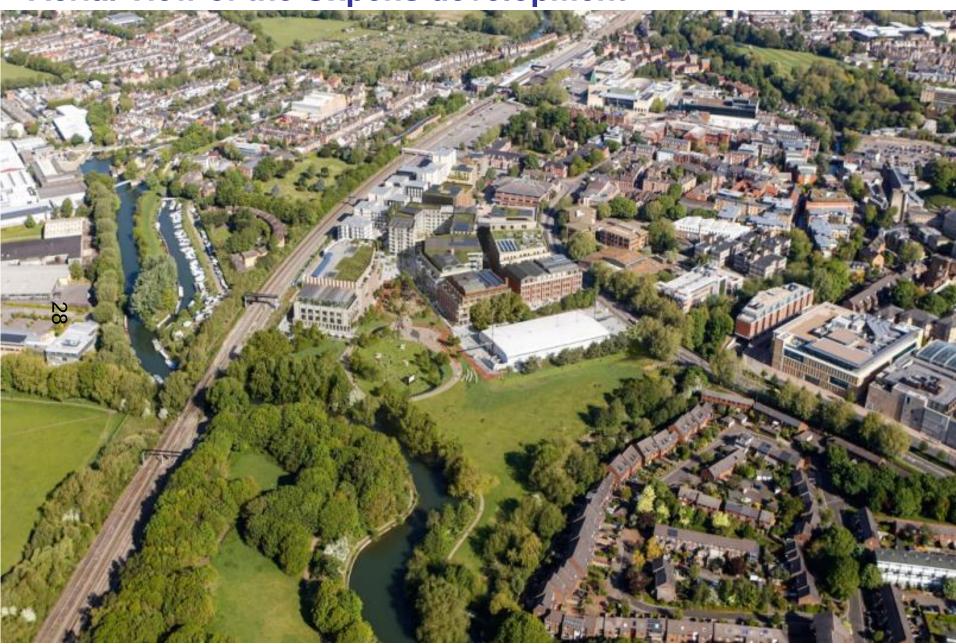

ent Plots Potential landing zone of bridge (outside this application) Pedestrian and cycle only wet route. Subject to future landscape detail

----- Service access to the meadows and amphitheatre following

----- Existing tow path - public

Mrea below main

existing connection

development platform

rights of way



# Parameter Plan – Building Heights

#### S Key For Approval



#### For context

Application Boundary
Area below main
development platform
Optional deviation of plot
boundary 1.5m



#### Masterplan – Site Sections 1



#### **Masterplan – Site Sections 2**



### View of the ampitheatre / open space



flustrative elevated view of Events Lawn

#### **View northwards towards Pivot Plaza**



Illustrative view of Oxpens Amphitheatre

**Aerial View of the Oxpens development** 



#### **View of Pivot Plaza**



Image credit: OXWED

#### View eastwards along Oxpens Road



Image credit: OXWED

#### View of Osney Lane / Becket St junction



#### Oxpens Road – Northern Section



#### Oxpens Road - Southern Section



## View – Raleigh Park



### View - Boars Hill (Hinksey Heights)



#### **View – South Park**



#### **View – Castle Mound**



## **View – St Georges Tower**



#### **View – Carfax Tower**



## View - Speedwell Street by Westgate



#### **View – Riverside Path south of site**



### **View – from Oxpens Meadow**



#### **View – from Becket Street**



This page is intentionally left blank