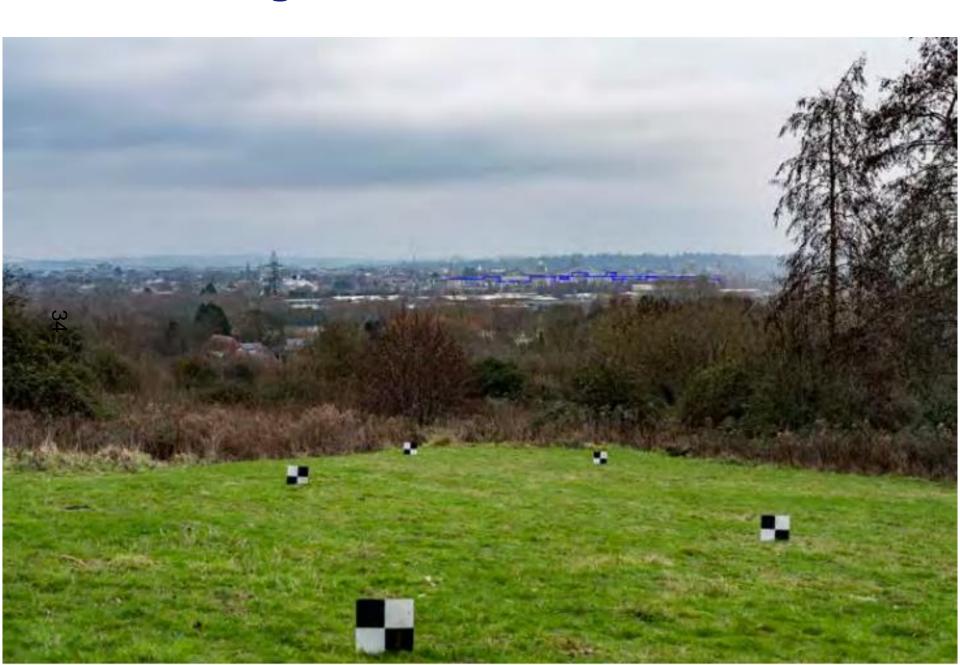

connection

development platform

rights of way



# Parameter Plan – Building Heights

#### S Key For Approval



#### For context

Application Boundary
Area below main
development platform
Optional deviation of plot
boundary 1.5m



#### Masterplan – Site Sections 1



#### **Masterplan – Site Sections 2**



### View of the ampitheatre / open space



flustrative elevated view of Events Lawn

#### **View northwards towards Pivot Plaza**



Illustrative view of Oxpens Amphitheatre

**Aerial View of the Oxpens development** 



#### **View of Pivot Plaza**



Image credit: OXWED

#### View eastwards along Oxpens Road



Image credit: OXWED

#### View of Osney Lane / Becket St junction



#### Oxpens Road – Northern Section



#### Oxpens Road - Southern Section



## View – Raleigh Park



### View - Boars Hill (Hinksey Heights)



#### **View – South Park**



#### **View – Castle Mound**



## **View – St Georges Tower**



#### **View – Carfax Tower**



## View - Speedwell Street by Westgate



#### **View – Riverside Path south of site**



### **View – from Oxpens Meadow**



#### **View – from Becket Street**



This page is intentionally left blank