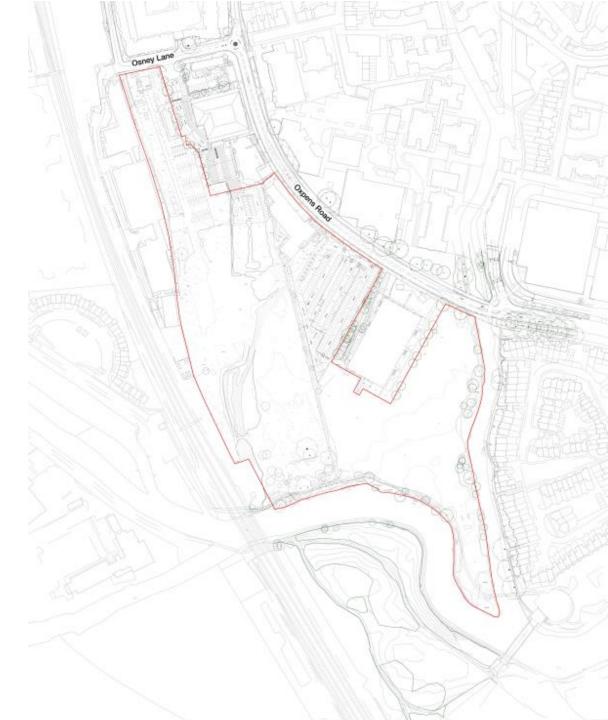

$\omega$ 

22/02954/OUT

**Land at Oxpens** 





View of Oxpens Road - westwards



#### View of Oxpens Car Park from Oxpens Road



#### View of autocentre from Oxpens Road



\_

#### Views of Oxpens Car Park from Ice Rink



 $\infty$ 

#### View of open land looking from Ice Rink



#### View of open land to rear of Ice Rink



#### View from Oxpens Car Park



 $\stackrel{ extstyle }{ extstyle }$ 

#### View of open land looking eastwards



 $\frac{1}{2}$ 

#### View of open land looking westwards



#### View of rear of Ice Rink



#### View westwards from existing contractors compound



#### View of Osney Lane across site





#### View of Osney Lane



 $\frac{1}{\alpha}$ 

## Illustrative masterplan



#### Parameter Plan – Landscape and Public Realm

#### Key For Approval

Key public open space
Building plots
Optional devia