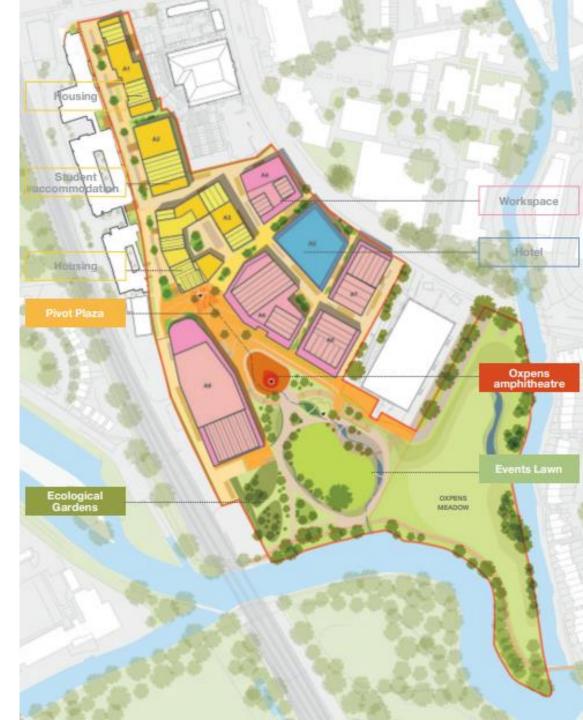

$\omega$ 

22/02954/OUT

**Land at Oxpens** 





View of Oxpens Road - westwards



#### View of Oxpens Car Park from Oxpens Road



#### View of autocentre from Oxpens Road



\_

#### Views of Oxpens Car Park from Ice Rink



 $\infty$ 

#### View of open land looking from Ice Rink



#### View of open land to rear of Ice Rink



#### View from Oxpens Car Park



 $\stackrel{ extstyle }{ extstyle }$ 

#### View of open land looking eastwards



 $\frac{1}{2}$ 

#### View of open land looking westwards



#### View of rear of Ice Rink



#### View westwards from existing contractors compound



#### View of Osney Lane across site





#### View of Osney Lane



 $\frac{1}{\alpha}$ 

## Illustrative masterplan



#### Parameter Plan – Landscape and Public Realm

#### Key For Approval

Key public open space
Building plots
Optional deviation of plot
boundary 1.5m
Open space & public realm
Gated open space
Area for ground floor setback
Oxpens Meadows
Area for potential on plot
planting (min 75m2) as part of Oxpens
Road greening strategy.

★ Potential areas for singular open space of at least 250m2

For context

Landing zone for bridge
(bridge outside this application)

Application Boundary

Boundary of levels created by



## Parameter Plan – Land Use

#### Key

For Approval

Residential (Class C2,C3)
Student Accommodation

(Class C2, Sui Generis)

Residential (Class C2,C3)

with allowances for ground floor Commercial (Class E)

Flexible use zone: Maximum 1 Hotel (Class C1) and/or Commercial (Class